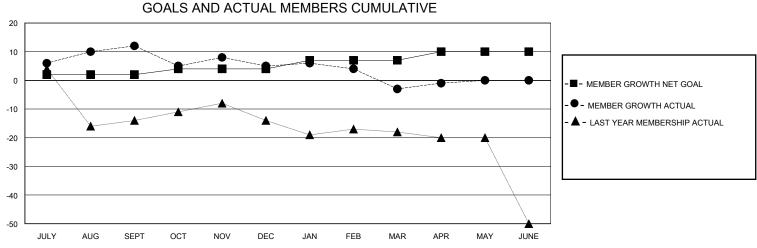

## District 11 E1

Results as of: 4/30/2024

| GMT:                  |               |           | GMT CA        |                       |                          |                         |                                                    |  |
|-----------------------|---------------|-----------|---------------|-----------------------|--------------------------|-------------------------|----------------------------------------------------|--|
|                       | Club          | s         |               | Members               |                          |                         |                                                    |  |
| RESULTS FOR 2023-2024 |               |           |               | RESULTS FOR 2023-2024 |                          |                         |                                                    |  |
| QUARTER               | NEW CLUB GOAL | NEW CLUBS | DROPPED CLUBS | QUARTER ME            | EMBER GROWTH NET<br>GOAL | MEMBER GROWTH<br>ACTUAL | DROPPED<br>MEMBERS ACTUAL<br>(including transfers) |  |
| JULY/AUG/SEPT         | 0             | 0         | 0             | JULY/AUG/SEPT         | 2                        | 37                      | 24                                                 |  |
| OCT/NOV/DEC           | 0             | 0         | 0             | OCT/NOV/DEC           | 2                        | 19                      | 26                                                 |  |
| JAN/FEB/MAR           | 0             | 0         | 0             | JAN/FEB/MAR           | 3                        | 12                      | 19                                                 |  |
| APR/MAY/JUNE          | 1             | 0         | 0             | APR/MAY/JUNE          | 3                        | 5                       | 2                                                  |  |